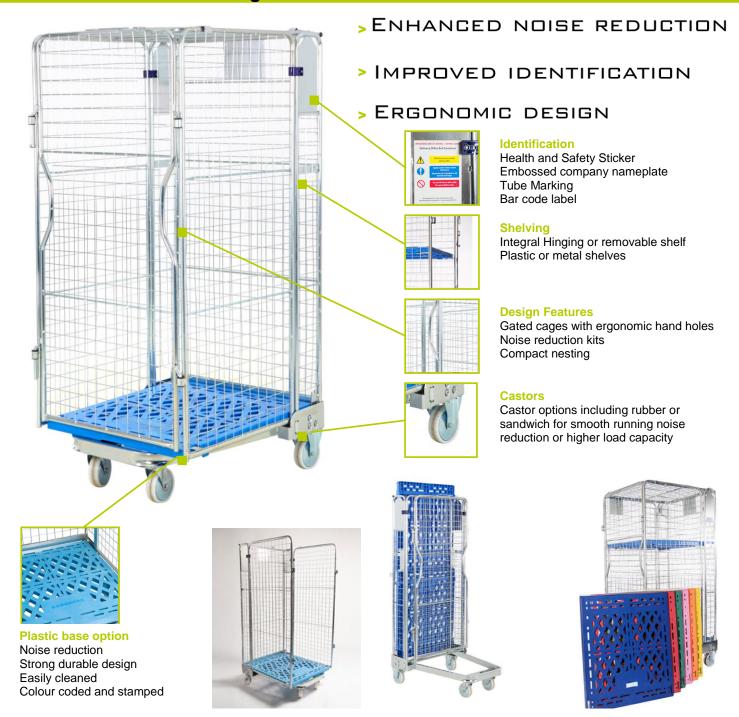

### **PBRC - Plastic Base Nesting A frame**

- > Tube frame construction
- > Zinc plated finish

#### Options:

- > 3, 4 sided or full security
- > Integral folding shelves
- > Various castors
- > Company name and logo
- > Various base colours